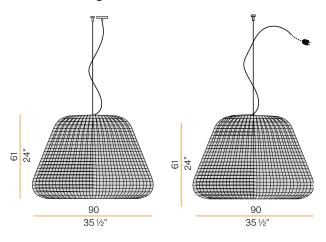

#### **Technical drawing**

#### Data sheet

| CODE                     | EL04744.090.0000                                                  |
|--------------------------|-------------------------------------------------------------------|
| SYSTEM POWER CONSUMPTION | max 53W                                                           |
| LIGHT SOURCE             | LED retrofit / halogen                                            |
| LIGHT SOURCE KIT         | not included                                                      |
| COMPATIBLE SOURCES       | LED retrofit bulb E27 (L max 125mm - Ø max<br>65mm) / max 53W E27 |
| LIGHT DISTRIBUTION       | diffused                                                          |
| POWER SUPPLY             | 220-240V AC                                                       |
| FREQUENCY                | 50/60Hz                                                           |
| WEIGHT                   | 11,37 Kg                                                          |
| PROTECTION DEGREE        | IP65                                                              |
| PACKING DIMENSIONS       | 92,0 x 63,0 x 92,0 cm                                             |
|                          |                                                                   |