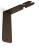

#### Accessories / fixing

M4744 A

Wall fixing bracket in plasticised aluminium.