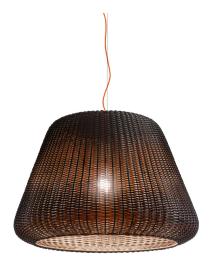

Suspension lighting fixture for outdoor spaces, with direct and indirect light emission. Turned aluminium structure in white or metallized brown polyacrylic paint.

Silicone gasket.

Transparent polycarbonate diffuser.

Lampshade in hand-woven synthetic rattan available in striated white/grey or brown. Nickelled brass M12 cable gland.

Suspension kit with griplock and steel cable 2m (78,7") long.

4,5m (177,2") long orange polyurethane power cable with plug.

 $\label{prop:continuous} \mbox{Equipped with canopy for in-ceiling installation, with galvanized sheet metal bracket}$ and turned aluminium covering in white or metallized brown polyacrylic paint.